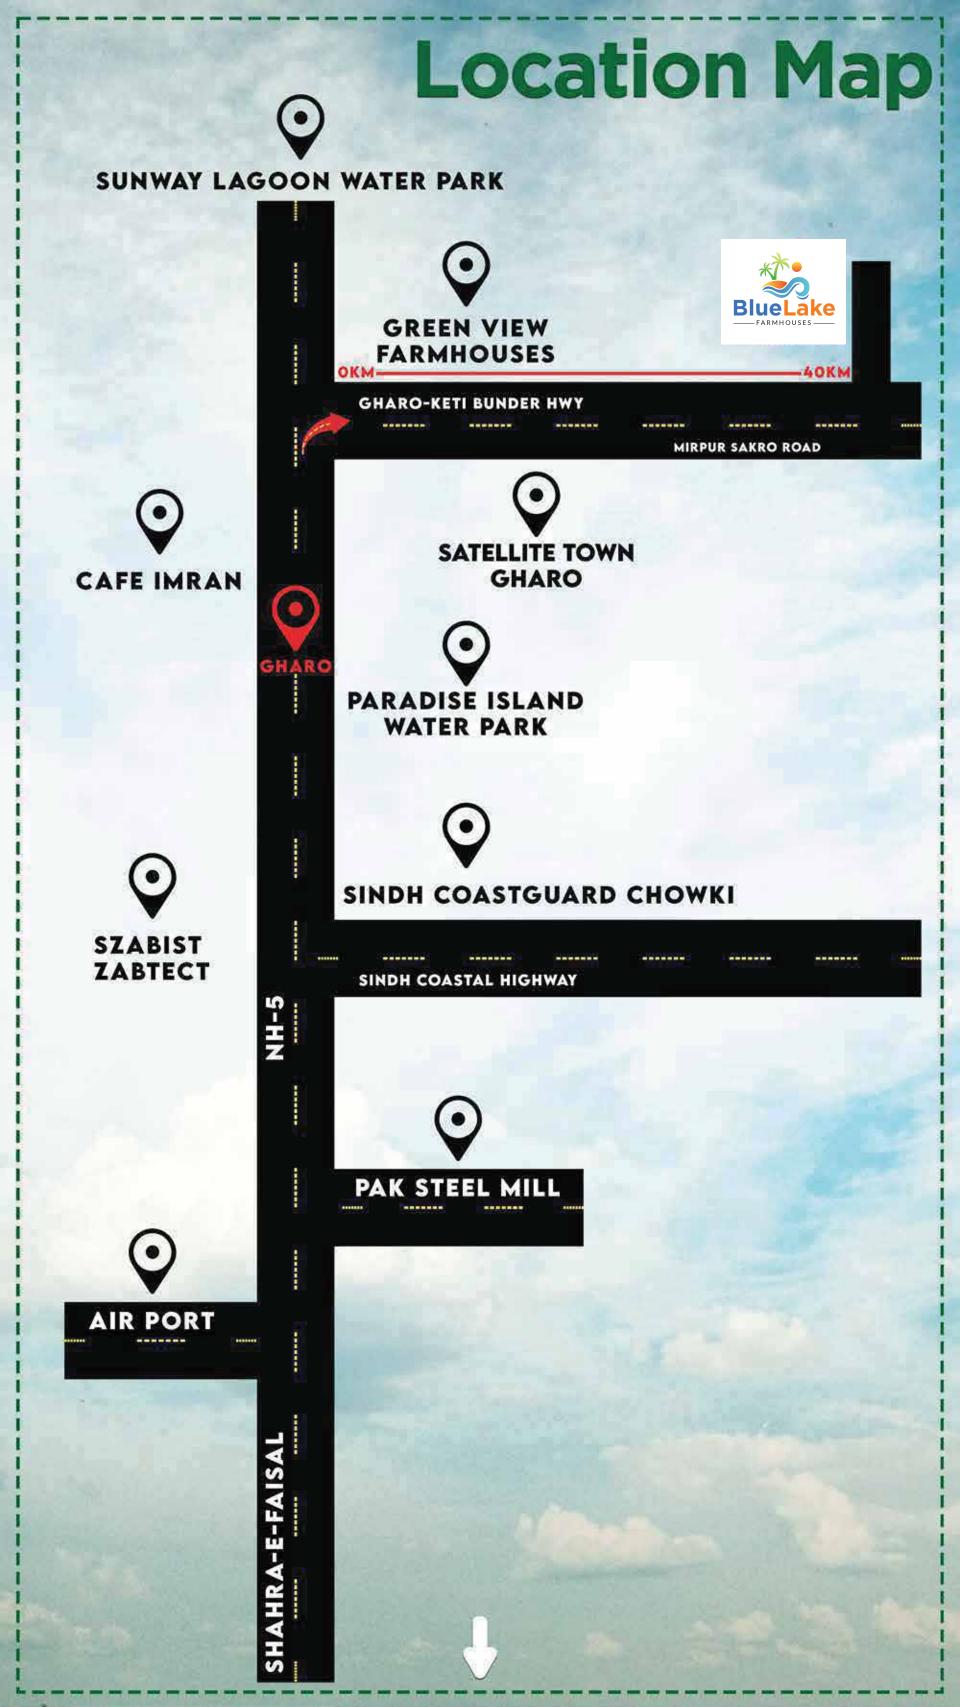

## Map

|              | ration of the state of the stat |              |             |               |                      |                   |               |         |                |
|--------------|--------------------------------------------------------------------------------------------------------------------------------------------------------------------------------------------------------------------------------------------------------------------------------------------------------------------------------------------------------------------------------------------------------------------------------------------------------------------------------------------------------------------------------------------------------------------------------------------------------------------------------------------------------------------------------------------------------------------------------------------------------------------------------------------------------------------------------------------------------------------------------------------------------------------------------------------------------------------------------------------------------------------------------------------------------------------------------------------------------------------------------------------------------------------------------------------------------------------------------------------------------------------------------------------------------------------------------------------------------------------------------------------------------------------------------------------------------------------------------------------------------------------------------------------------------------------------------------------------------------------------------------------------------------------------------------------------------------------------------------------------------------------------------------------------------------------------------------------------------------------------------------------------------------------------------------------------------------------------------------------------------------------------------------------------------------------------------------------------------------------------------|--------------|-------------|---------------|----------------------|-------------------|---------------|---------|----------------|
|              |                                                                                                                                                                                                                                                                                                                                                                                                                                                                                                                                                                                                                                                                                                                                                                                                                                                                                                                                                                                                                                                                                                                                                                                                                                                                                                                                                                                                                                                                                                                                                                                                                                                                                                                                                                                                                                                                                                                                                                                                                                                                                                                                |              | 30° V       | Vide I        | Road                 |                   | B.B.Q<br>AREA | - O- O- |                |
|              | 4.2                                                                                                                                                                                                                                                                                                                                                                                                                                                                                                                                                                                                                                                                                                                                                                                                                                                                                                                                                                                                                                                                                                                                                                                                                                                                                                                                                                                                                                                                                                                                                                                                                                                                                                                                                                                                                                                                                                                                                                                                                                                                                                                            | 41           | 40          | Road          | 39                   | Road              | 38            | 37      | STORESHIELD WE |
|              | 31                                                                                                                                                                                                                                                                                                                                                                                                                                                                                                                                                                                                                                                                                                                                                                                                                                                                                                                                                                                                                                                                                                                                                                                                                                                                                                                                                                                                                                                                                                                                                                                                                                                                                                                                                                                                                                                                                                                                                                                                                                                                                                                             | 32 Wide Road |             | 30` Wide Road |                      | 20 Wide Road      | 35            | 36      |                |
|              | 20° Wide<br>1000 Sqyds<br>Farmhouse Plots                                                                                                                                                                                                                                                                                                                                                                                                                                                                                                                                                                                                                                                                                                                                                                                                                                                                                                                                                                                                                                                                                                                                                                                                                                                                                                                                                                                                                                                                                                                                                                                                                                                                                                                                                                                                                                                                                                                                                                                                                                                                                      | 29           | Masjid      |               | Play Ground          | The second second | 20 Wi         | de Road |                |
| GTRACK       | 23                                                                                                                                                                                                                                                                                                                                                                                                                                                                                                                                                                                                                                                                                                                                                                                                                                                                                                                                                                                                                                                                                                                                                                                                                                                                                                                                                                                                                                                                                                                                                                                                                                                                                                                                                                                                                                                                                                                                                                                                                                                                                                                             | 24           | H           | orse Stable   |                      |                   | 25            | 26      |                |
| Negoti Toden | 20° Wide 22                                                                                                                                                                                                                                                                                                                                                                                                                                                                                                                                                                                                                                                                                                                                                                                                                                                                                                                                                                                                                                                                                                                                                                                                                                                                                                                                                                                                                                                                                                                                                                                                                                                                                                                                                                                                                                                                                                                                                                                                                                                                                                                    | e Road       |             |               |                      |                   | 20° Wi        | de Road |                |
|              | 13                                                                                                                                                                                                                                                                                                                                                                                                                                                                                                                                                                                                                                                                                                                                                                                                                                                                                                                                                                                                                                                                                                                                                                                                                                                                                                                                                                                                                                                                                                                                                                                                                                                                                                                                                                                                                                                                                                                                                                                                                                                                                                                             | 14           | Family Park |               | OutDoor Fitness Area |                   | 17            | 18      |                |
|              | 20° Wide                                                                                                                                                                                                                                                                                                                                                                                                                                                                                                                                                                                                                                                                                                                                                                                                                                                                                                                                                                                                                                                                                                                                                                                                                                                                                                                                                                                                                                                                                                                                                                                                                                                                                                                                                                                                                                                                                                                                                                                                                                                                                                                       | People Pool  | 10          | Wide Road     | 9                    | Wide Road         | 8             | de Road | CHARLE WATER   |
|              | 1                                                                                                                                                                                                                                                                                                                                                                                                                                                                                                                                                                                                                                                                                                                                                                                                                                                                                                                                                                                                                                                                                                                                                                                                                                                                                                                                                                                                                                                                                                                                                                                                                                                                                                                                                                                                                                                                                                                                                                                                                                                                                                                              | 2            |             | 30, W         | 4                    | 20. V             | 5             | 6       | - W            |
|              | AT 50 (1) =                                                                                                                                                                                                                                                                                                                                                                                                                                                                                                                                                                                                                                                                                                                                                                                                                                                                                                                                                                                                                                                                                                                                                                                                                                                                                                                                                                                                                                                                                                                                                                                                                                                                                                                                                                                                                                                                                                                                                                                                                                                                                                                    |              | TESTANDER.  | <b>≋</b>      |                      |                   | 30` Wid       | de Road |                |